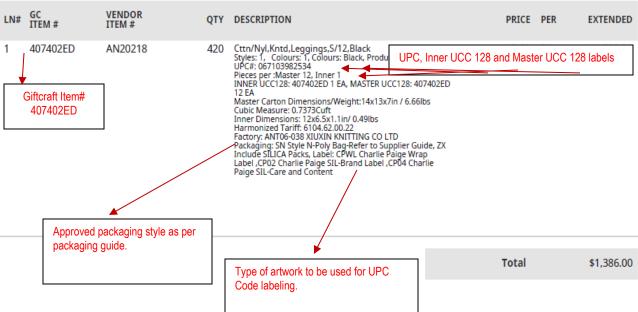

#### **The Purchase Order Contract**

| Sai | Date             | Incoterm           | Currency        | Payment Term | PO memo   |          |
|-----|------------------|--------------------|-----------------|--------------|-----------|----------|
| 02  | 15/2024          | FOB Port - Collect | USD             | NET 45 DAYS  |           |          |
|     |                  |                    |                 |              |           |          |
|     |                  |                    |                 |              |           |          |
|     |                  |                    |                 |              |           |          |
|     |                  |                    |                 |              |           |          |
|     |                  |                    |                 |              |           |          |
| LAI | # GC<br># ITEM # | VENDOR             | QTY DESCRIPTION |              | PRICE PER | EXTENDED |
| LIV | * ITEM#          | ITEM #             | QTT DESCRIPTION |              | PRICE PER | EVIENDED |

- > Does the product exactly match the approved sample? Size, colour and weight must be as per approved sample.
- > Has the supplier submitted pictures for product quality approval to the Giftcraft Merchandising team?
- Is the merchandise properly packaged? All packaging materials must meet all minimum strength requirements specified in the supplier guide, and all merchandise must be packaged as per the specifications of the packaging style guide. The inner carton and master carton packaging must pass 3 feet (90 cm) high drop test on all six sides. All sides of every carton must be closed. All inner cartons or inner polybags and master cartons must be securely closed using clear pressure-sensitive plastic or nylon-reinforced tape or water-activated reinforced tape. Do not use plastic strapping or staples to close master cartons.
- > Is the merchandise properly labeled with UPC and any other type of labeling specific to the product?
- All items shipped to us including samples must be labeled with country of origin. All items shipped to us including samples produced in Hong Kong must be labeled with country of origin marked as "Made in Hong Kong/ China/ Fabriqué en Hong Kong/ Chine". Please refer to CSMS # 43633412 to read the complete publication.
- > Are the inner and master carton markings and UCC labels, correct? UCC labels must be both human readable and scannable by a barcode reader.
- Has the supplier submitted the packaging conformation form with attached pictures for product packaging, carton markings and labeling approval to Giftcraft Quality Assurance team?
- Are instructions, if required, included in both English and French? Any product that must be assembled or requires specific handling instructions must have bilingual instructions attached with the product.